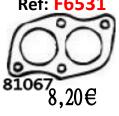

## JUNTAS PLANAS

Ref: F6531

Ref: **F6586** 

80189

Ref: F6548

4,10€

Ref: F6523 81136 4,90€

Ref: F6551