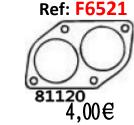

## JUNTAS PLANAS

Ref: F6531

Ref: **F6586** 

80189

Ref: F6548

4,10€

Ref: F6523 81136 4,90€

Ref: F6551