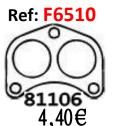

## JUNTAS PLANAS

Ref: F6531

Ref: **F6586** 

80189

Ref: F6548

4,10€

Ref: F6523 81136 4,90€

Ref: F6551