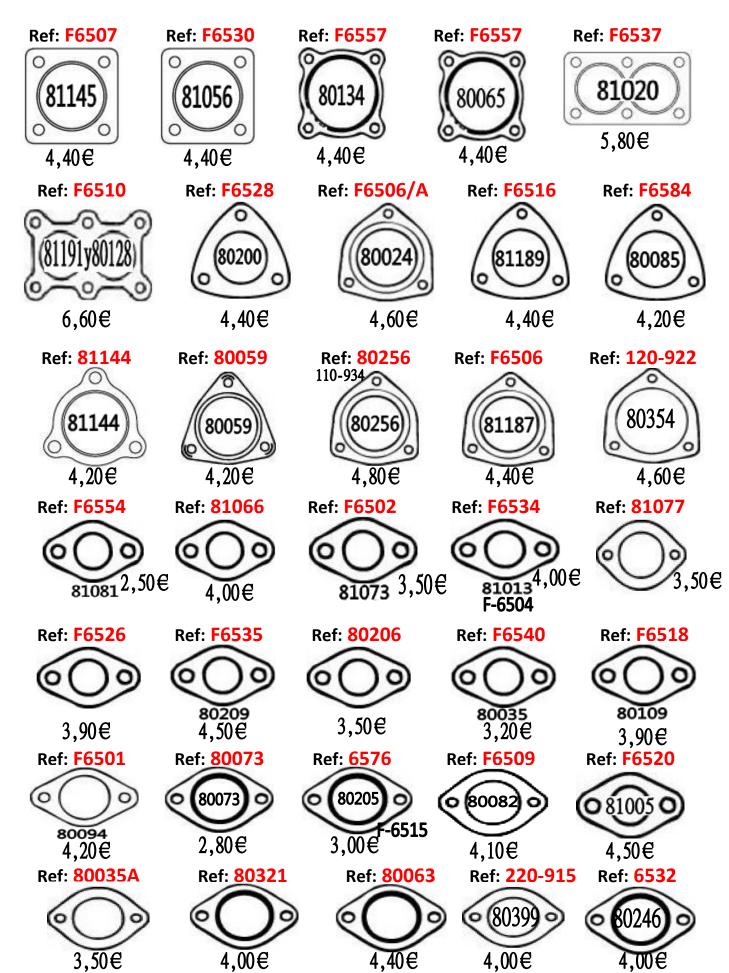

# JUNTAS PLANAS



## JUNTAS PLANAS



Ref: F6531



Ref: **F6586** 

80189



Ref: F6548



4,10€

Ref: F6523 81136 4,90€

Ref: F6551



Ref: F6525



Ref: F6555



Ref: F6529



8,00€



4,50€





# 10,00€

AUDI-SEAT-SKODA-V.W.

5,00€ Ref: 110-933

Ref: 411-003



Ref: 411-007

12,00€ 16.00€ Walker

Ref: 411-009



14,00€

Ref: 410-003



50,00€

Ref: 410-004

#### CITROEN-PEUGEOT









4,00€

10,00€

10,00€

12,00€

Ref:423-001

Ref:421-004

Ref:421-005

Ref:421-006



9,00€ Ref:412-004 9,00€

Ref:412-005





Ref:130-945

**2,00€** 

Ref:413-001

9,00€

Ref:413-002



Ref: 413-005



14,00€ o

Ref: 413-007



12,00€ Ref:413-011



Ref:413-012

#### HYUNDAI



16,00€

Ref:489-005

#### HONDA



24,00€

Ref: 479-001

### MAZDA



Ref:130-945



9,00€ Ref:413-005



14,00€ Ref: 413-007



**4,00€** Re