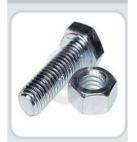

Ref:

DISCO CORTE

Ref:

**TUERCAS** 

Ref:

**TORNILLOS** 

**DISCO REPASAR** 

60g y 80g

Ref:

**TORNILLOS** 

**CORTA TUBO** 

Ref:

**CINTILLOS PLATICOS** 

**METROS** 