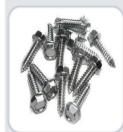

Ref:

DISCO CORTE

Ref:

**TUERCAS** 

Ref:

**TORNILLOS** 

**DISCO REPASAR** 

60g y 80g

Ref:

**TORNILLOS** 

**CORTA TUBO** 

Ref:

**CINTILLOS PLATICOS** 

**METROS** 