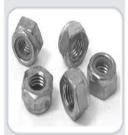

Ref:

DISCO CORTE

Ref:

**TUERCAS** 

Ref:

**TORNILLOS** 

**DISCO REPASAR** 

60g y 80g